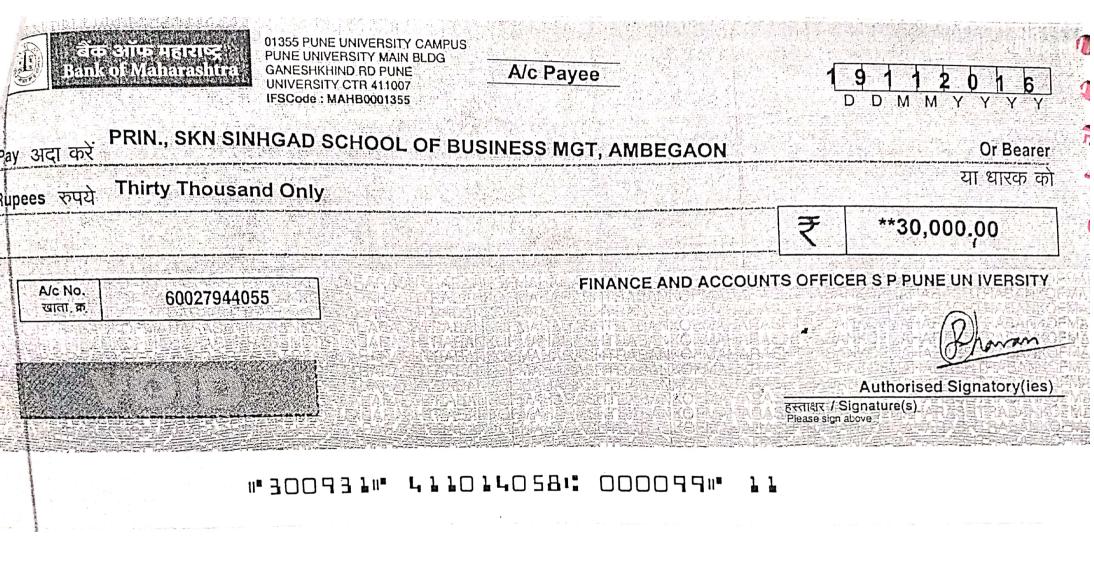

# विषय : संशोधन योजनेचा प्रथम हप्ता (५० टक्के) अदा करणेबाबत......

(सन २०१६ - १८ या वर्षासाठी)

महोदय / महोदया.

मा. संचालक, महाविद्यालय व विद्यापीठ विकास मंडळ, सावित्रीबाई फुले पुणे विद्यापीठ यांचेमार्फत आपल्या महाविद्यालयाच्या प्राध्यापकांना संशोधन योजनेचे प्रस्ताव (सन २०१६ - १८ या वर्षासाठी) मंजूर करण्यात आलेले आहेत. आपल्या महाविद्यालयातील प्राध्यापकांच्या संशोधन योजनेचे (मंजूर रक्कमेच्या ५० टक्के) अनुदान धनादेश क्रमांक 300 931 दिनांक १९.११.२०१६ रक्कम रुपये \_30,000 - नुसार यासोबत अदा करण्यात येत आहे. सदर संशोधन योजनेवरील सर्व खर्च मार्गदर्शक तत्वांनुसार आपल्या महाविद्यालयाच्या बॅक खात्यामार्फत करावयाचा आहे. भारत सरकारच्या नियमांनुसार संशोधन योजनेवरील अधिकाअधिक खर्च आर.टी.जी.एस. एन.ई.एफ.टी. / धनादेशाव्दारे करावयाचा आहे. संशोधन योजनेसाठी प्राप्त झालेले अनुदान प्राध्यापकांच्या वैयक्तिक बॅक खात्यावर वर्ग करण्यात येऊ नये. मार्गदर्शक तत्वे लिंक पढीलप्रमाणे : http://www.unipune.ac.in/administration\_files/pdf/Research\_Grant\_Guidelines\_4-12-13.pdf

# SAVITRIBAI PHULE PUNE UNIVERSITY UNIVERSITY RESEARCH GRANTS SCHEME FOR THE YEAR 2016 - 2018 (1st Lot)

6

| Sr. |                                                                                                 |          |             |                           |                   |              | Date           | 19.11.2016 |        |
|-----|-------------------------------------------------------------------------------------------------|----------|-------------|---------------------------|-------------------|--------------|----------------|------------|--------|
| No. | College Name                                                                                    | District | Clg<br>Code | Teacher Name              | Budget<br>Revised | 1st Install. | Cheque<br>Amt. | Cheque No. | Remark |
| 1   | STES's SKN Sinhgad School of<br>Business Management, S No 10/1<br>Ambegaon Ta Haveli Dist- Pune | Pune     | 198         | Manisha Chandrakant Phate | 60000             | 30000        |                | 300931     |        |